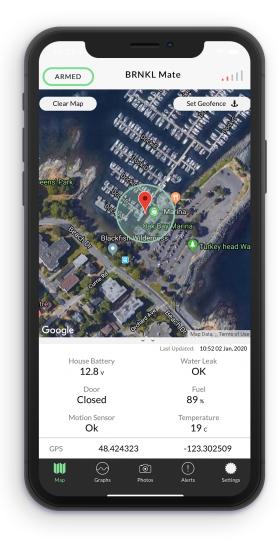

## Try a demo

Go to **brnkl.io** to explore BRNKL using real data from a real boat.